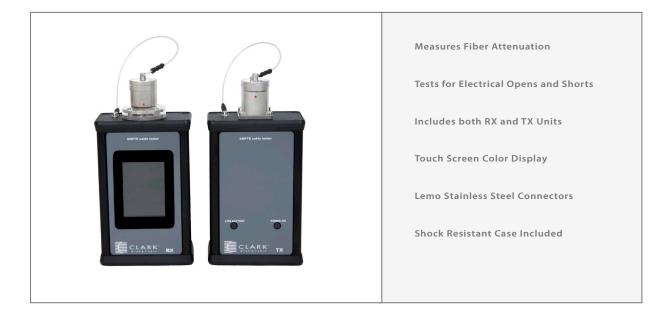

## **CWT-SMPTE**

## SMPTE Fiber and Electrical Camera Cable Test Set

Part Number: **CWT-SMPTE** 

Description: SMPTE Fiber and Electrical Camera Cable Test Set

| Included Items                                  | Tests Performed                           | Connector Interface                                      | Screen                        | Dimentions                             | Weight                            |
|-------------------------------------------------|-------------------------------------------|----------------------------------------------------------|-------------------------------|----------------------------------------|-----------------------------------|
| TX Transmitter Unit<br>RX Receiver Unit<br>Case | Fiber Loss<br>Electrical Shorts and Opens | Lemo SMPTE Plug (TX Unit)<br>Lemo SMPTE Socket (RX Unit) | Touch Screen<br>Color Display | 3.125"W x 6.5"H x 1.75"D<br>(one unit) | 1.9 lbs<br>(both RX and TX units) |

The Clark CWT-SMPTE is a two-piece test set designed specifically for testing both the fiber and copper elements of a terminated SMPTE 304/311 camera cable assembly. The fiber elements are tested for power loss and displayed in dB loss, while the copper elements are tested for multiple combinations of opens and shorts. Measurement are displayed on a color touch screen for easy viewing and operation.